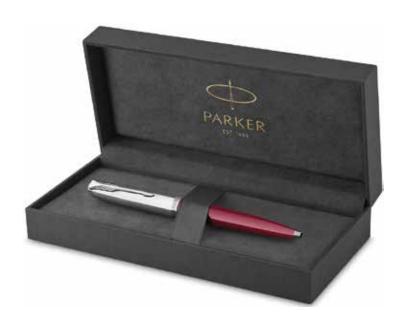

## **BALLPOINT PEN**

Enjoy flawless lines, anytime, anywhere. The ballpoint pen will ensure free reign to spontaneous expression with no cap left behind.

An emblem of Parker's heritage.

A symbol of excellence since 1921, Duofold remains the most distinguished pen in Parker's discerning lineage. Driven by a commitment to superior craftsmanship, every detail of Duofold is carefully thought out and executed. From the emblematic design of the ace emblazoned 18-carat solid gold nib to the precious metal finishes, each piece is meticulously brought together by hand to ensure the finest writing experience.

## Parker Duofold Classic Big Red Vintage Chrome Trim

Parker Duofold Classic Big Red Vintage Chrome Trim

Ballpoint Pen 🕲 \*Price on request.

Parker Duofold Classic Black Chrome Trim

Parker Duofold Classic Black Gold Trim