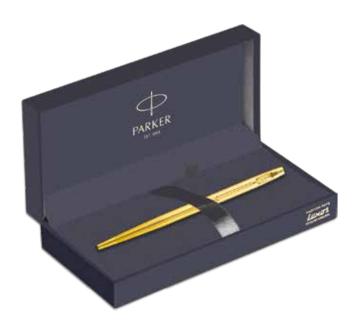

## **BALLPOINT PEN**

Enjoy flawless lines, anytime, anywhere. The ballpoint pen will ensure free reign to spontaneous expression with no cap left behind.

An emblem of Parker's heritage.

A symbol of excellence since 1921, Duofold remains the most distinguished pen in Parker's discerning lineage. Driven by a commitment to superior craftsmanship, every detail of Duofold is carefully thought out and executed. From the emblematic design of the ace emblazoned 18-carat solid gold nib to the precious metal finishes, each piece is meticulously brought together by hand to ensure the finest writing experience.

## Parker Duofold Classic Big Red Vintage Chrome Trim

Parker Duofold Classic Big Red Vintage Chrome Trim

Ballpoint Pen 🕲 \*Price on request.

Parker Duofold Classic Black Chrome Trim

Parker Duofold Classic Black Gold Trim