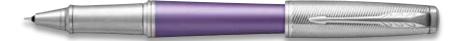

Parker Odyssey Shiny Chrome (Chrome Trim)

Parker Odyssey Shiny Chrome (Chrome Trim)

Parker Odyssey Shiny Chrome (Chrome Trim)

Insignia is the classic accessory for the quietly discerning. A precise combination of authentic quality and effortless style is skillfully captured in its distinctively slender appearance and refined finishes.

Clearly special, clearly Parker.

Parker Insignia (Slim) Full Gold (Gold Trim)

Parker Insignia (Slim) Shiny Chrome Gold Trim

Parker Insignia (Slim) Shiny Chrome (Chrome Trim)

Ballpoint Pen  $\otimes$   $\stackrel{\mathbf{<}}{\mathbf{<}}$ 2,000.00