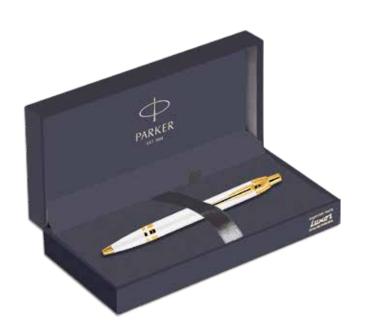

## **BALLPOINT PEN**

Enjoy flawless lines, anytime, anywhere. The ballpoint pen will ensure free reign to spontaneous expression with no cap left behind.

An emblem of Parker's heritage.

A symbol of excellence since 1921, Duofold remains the most distinguished pen in Parker's discerning lineage. Driven by a commitment to superior craftsmanship, every detail of Duofold is carefully thought out and executed. From the emblematic design of the ace emblazoned 18-carat solid gold nib to the precious metal finishes, each piece is meticulously brought together by hand to ensure the finest writing experience.

## Parker Duofold Classic Big Red Vintage Chrome Trim

Parker Duofold Classic Big Red Vintage Chrome Trim

Ballpoint Pen 🕲 \*Price on request.

Parker Duofold Classic Black Chrome Trim

Parker Duofold Classic Black Gold Trim