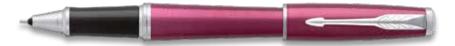

### Parker Ambient Rose Gold Black Metal Trim

Parker Ambient Rose Gold Black Metal Trim

Modern, elegant and professional, the Parker Odyssey is a pen ready to accompany you everywhere. Parker Odyssey delivers an incredibly smooth and intense writing experience, while the smart design offers a stylish look.