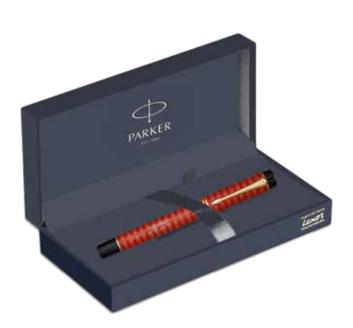

### Parker Duofold Limited Edition Black Gold Trim

Parker Duofold Limited Edition Red Gold Trim

A classic reimagined.

The unique Parker 51 is inspired by the pen once hailed as the 'world's most wanted' — retaining its streamlined silhouette, distinctive hooded nib and range of stunning, bold colours.

Parker 51 Deluxe Black Gold Trim

Parker 51 Deluxe Black Gold Trim

Ballpoint Pen 🕲 \*Price on request.

Parker 51 Deluxe Plum Gold Trim

Parker 51 Deluxe Plum Gold Trim

Ballpoint Pen  $\otimes$  \*Price on request.