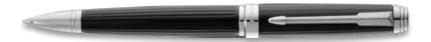

Parker Odyssey Shiny Chrome (Chrome Trim)

Parker Odyssey Shiny Chrome (Chrome Trim)

Parker Odyssey Shiny Chrome (Chrome Trim)

Insignia is the classic accessory for the quietly discerning. A precise combination of authentic quality and effortless style is skillfully captured in its distinctively slender appearance and refined finishes.

Clearly special, clearly Parker.

Parker Insignia (Slim) Full Gold (Gold Trim)

Parker Insignia (Slim) Shiny Chrome Gold Trim

Parker Insignia (Slim) Shiny Chrome (Chrome Trim)

Ballpoint Pen  $\otimes$   $\stackrel{\mathbf{<}}{\mathbf{<}}$ 2,000.00