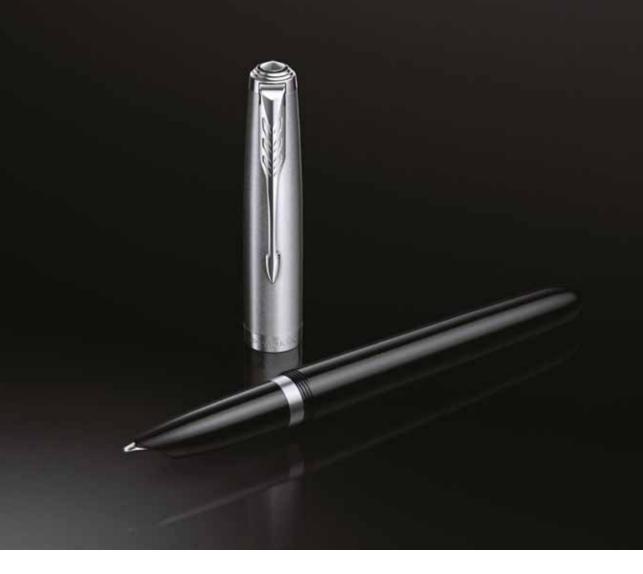

### Parker Duofold Limited Edition Black Gold Trim

Parker Duofold Limited Edition Red Gold Trim

A classic reimagined.

The unique Parker 51 is inspired by the pen once hailed as the 'world's most wanted' — retaining its streamlined silhouette, distinctive hooded nib and range of stunning, bold colours.

Parker 51 Black Chrome Trim

Parker 51 Black Chrome Trim

Parker 51 Midnight Blue Chrome Trim

Parker 51 Midnight Blue Chrome Trim

PARKER 51 15

Parker 51 Burgundy Chrome Trim

Parker 51 Burgundy Chrome Trim

Parker 51 Teal Blue Chrome Trim