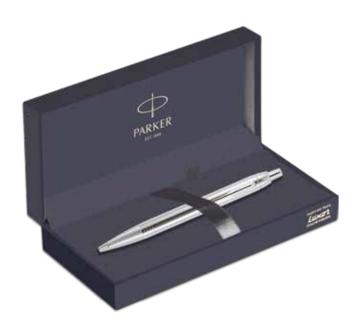

## **BALLPOINT PEN**

Enjoy flawless lines, anytime, anywhere. The ballpoint pen will ensure free reign to spontaneous expression with no cap left behind.

An emblem of Parker's heritage.

A symbol of excellence since 1921, Duofold remains the most distinguished pen in Parker's discerning lineage. Driven by a commitment to superior craftsmanship, every detail of Duofold is carefully thought out and executed. From the emblematic design of the ace emblazoned 18-carat solid gold nib to the precious metal finishes, each piece is meticulously brought together by hand to ensure the finest writing experience.

## Parker Duofold Classic Big Red Vintage Chrome Trim

Parker Duofold Classic Big Red Vintage Chrome Trim

Ballpoint Pen 🕲 \*Price on request.

Parker Duofold Classic Black Chrome Trim

Parker Duofold Classic Black Gold Trim