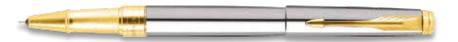

## Parker Ellipse Royal Matte Black Rings Gold Trim

Parker Ellipse Royal Matte Black Rings Gold Trim

Ambient is pristine, classy and reliable. With a modern yet classy lacquered/electroplated body having a quadruplet of three vertical lines, this pen is truly a high-value choice. Its timeless appeal is complimented by its high-performance functionality that is brought by a great grip and smooth writing experience. Ambient exudes a charm that's best captivated when you hold it.