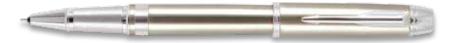

Parker Odyssey Shiny Chrome (Chrome Trim)

Parker Odyssey Shiny Chrome (Chrome Trim)

Parker Odyssey Shiny Chrome (Chrome Trim)

Insignia is the classic accessory for the quietly discerning. A precise combination of authentic quality and effortless style is skillfully captured in its distinctively slender appearance and refined finishes.

Clearly special, clearly Parker.

Parker Insignia (Slim) Full Gold (Gold Trim)

Parker Insignia (Slim) Shiny Chrome Gold Trim

Parker Insignia (Slim) Shiny Chrome (Chrome Trim)

Ballpoint Pen  $\otimes$   $\stackrel{\mathbf{<}}{\mathbf{<}}$ 2,000.00