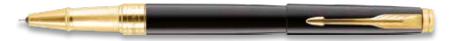

## Parker Ellipse Royal Matte Black Rings Gold Trim

Parker Ellipse Royal Matte Black Rings Gold Trim

Ambient is pristine, classy and reliable. With a modern yet classy lacquered/electroplated body having a quadruplet of three vertical lines, this pen is truly a high-value choice. Its timeless appeal is complimented by its high-performance functionality that is brought by a great grip and smooth writing experience. Ambient exudes a charm that's best captivated when you hold it.