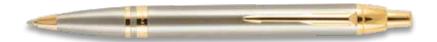

Parker Odyssey Shiny Chrome (Chrome Trim)

Parker Odyssey Shiny Chrome (Chrome Trim)

Parker Odyssey Shiny Chrome (Chrome Trim)

Insignia is the classic accessory for the quietly discerning. A precise combination of authentic quality and effortless style is skillfully captured in its distinctively slender appearance and refined finishes.

Clearly special, clearly Parker.

Parker Insignia (Slim) Full Gold (Gold Trim)

Parker Insignia (Slim) Shiny Chrome Gold Trim

Parker Insignia (Slim) Shiny Chrome (Chrome Trim)

Ballpoint Pen  $\otimes$   $\stackrel{\mathbf{<}}{\mathbf{<}}$ 2,000.00