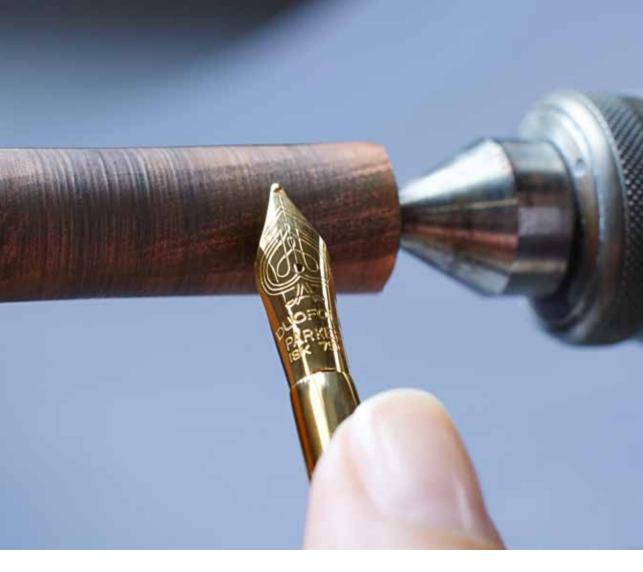

Iconic details like the arrow clip and the hand-assembled, Ace-emblazoned nibs, are anchored in a heritage of craftsmanship, driven forward by the belief that writing with a finely crafted instrument can enhance and deepen your thoughts. It's this commitment to quality that has made the Parker name synonymous with excellence in fine writing.

## **BALLPOINT PEN**

Enjoy flawless lines, anytime, anywhere. The ballpoint pen will ensure free reign to spontaneous expression with no cap left behind.

An emblem of Parker's heritage.

A symbol of excellence since 1921, Duofold remains the most distinguished pen in Parker's discerning lineage. Driven by a commitment to superior craftsmanship, every detail of Duofold is carefully thought out and executed. From the emblematic design of the ace emblazoned 18-carat solid gold nib to the precious metal finishes, each piece is meticulously brought together by hand to ensure the finest writing experience.