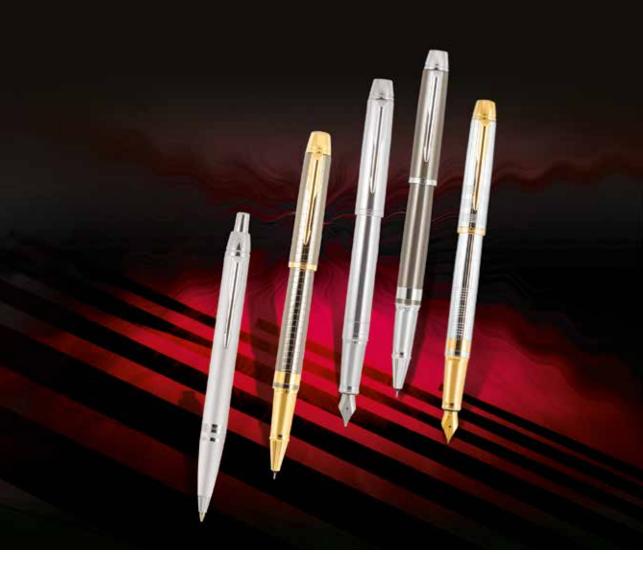

### Parker Duofold Limited Edition Black Gold Trim

Parker Duofold Limited Edition Red Gold Trim

A classic reimagined.

The unique Parker 51 is inspired by the pen once hailed as the 'world's most wanted' — retaining its streamlined silhouette, distinctive hooded nib and range of stunning, bold colours.

Parker 51 Deluxe Black Gold Trim

Parker 51 Deluxe Black Gold Trim

Ballpoint Pen 🕲 \*Price on request.

Parker 51 Deluxe Plum Gold Trim

Parker 51 Deluxe Plum Gold Trim

Ballpoint Pen  $\otimes$  \*Price on request.

Parker 51 Black Chrome Trim

Parker 51 Black Chrome Trim

Parker 51 Midnight Blue Chrome Trim

Parker 51 Midnight Blue Chrome Trim

PARKER 51 15

Parker 51 Burgundy Chrome Trim

Parker 51 Burgundy Chrome Trim

Parker 51 Teal Blue Chrome Trim