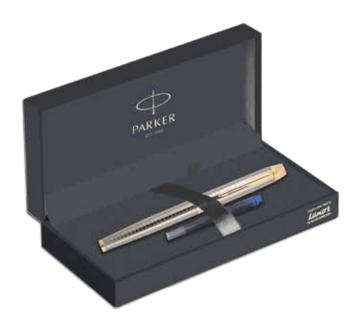

### Parker Duofold Limited Edition Black Gold Trim

Parker Duofold Limited Edition Red Gold Trim

A classic reimagined.

The unique Parker 51 is inspired by the pen once hailed as the 'world's most wanted' — retaining its streamlined silhouette, distinctive hooded nib and range of stunning, bold colours.

Parker 51 Deluxe Black Gold Trim

Parker 51 Deluxe Black Gold Trim

Ballpoint Pen 🕲 \*Price on request.

Parker 51 Deluxe Plum Gold Trim

Parker 51 Deluxe Plum Gold Trim

Ballpoint Pen  $\otimes$  \*Price on request.