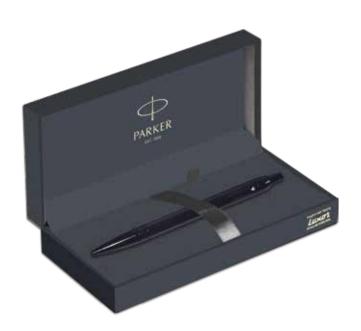

## **BALLPOINT PEN**

Enjoy flawless lines, anytime, anywhere. The ballpoint pen will ensure free reign to spontaneous expression with no cap left behind.

An emblem of Parker's heritage.

A symbol of excellence since 1921, Duofold remains the most distinguished pen in Parker's discerning lineage. Driven by a commitment to superior craftsmanship, every detail of Duofold is carefully thought out and executed. From the emblematic design of the ace emblazoned 18-carat solid gold nib to the precious metal finishes, each piece is meticulously brought together by hand to ensure the finest writing experience.

## Parker Duofold Classic Big Red Vintage Chrome Trim

Parker Duofold Classic Big Red Vintage Chrome Trim

Ballpoint Pen 🕲 \*Price on request.

Parker Duofold Classic Black Chrome Trim

Parker Duofold Classic Black Gold Trim