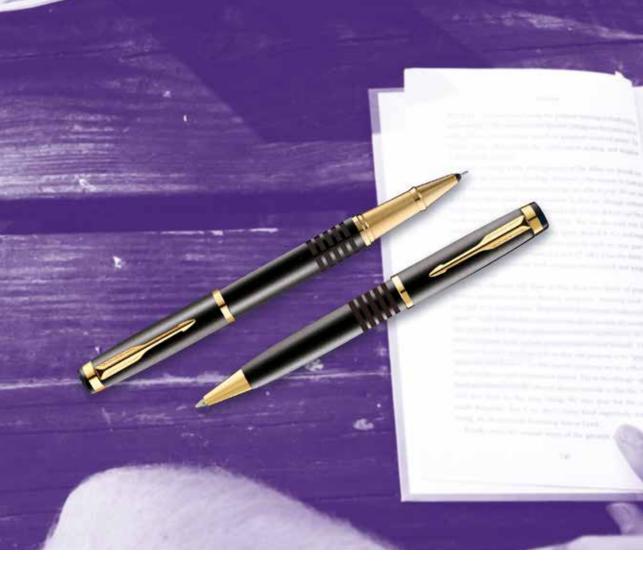

## ROLLERBALL PEN

Let your creativity flow thanks to the constant fluidity of the ink. The rollerball pen is made for smoothness and convenience seekers.

## **BALLPOINT PEN**

Enjoy flawless lines, anytime, anywhere. The ballpoint pen will ensure free reign to spontaneous expression with no cap left behind.

An emblem of Parker's heritage.

A symbol of excellence since 1921, Duofold remains the most distinguished pen in Parker's discerning lineage. Driven by a commitment to superior craftsmanship, every detail of Duofold is carefully thought out and executed. From the emblematic design of the ace emblazoned 18-carat solid gold nib to the precious metal finishes, each piece is meticulously brought together by hand to ensure the finest writing experience.