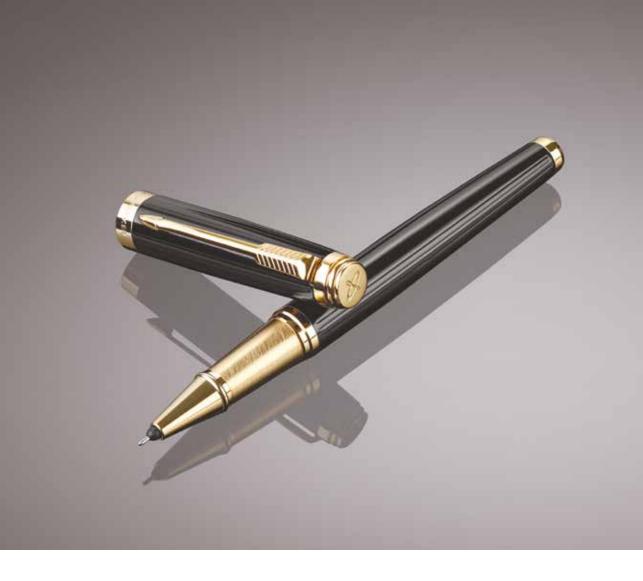

## **BALLPOINT PEN**

Enjoy flawless lines, anytime, anywhere. The ballpoint pen will ensure free reign to spontaneous expression with no cap left behind.

An emblem of Parker's heritage.

A symbol of excellence since 1921, Duofold remains the most distinguished pen in Parker's discerning lineage. Driven by a commitment to superior craftsmanship, every detail of Duofold is carefully thought out and executed. From the emblematic design of the ace emblazoned 18-carat solid gold nib to the precious metal finishes, each piece is meticulously brought together by hand to ensure the finest writing experience.

## Parker Duofold Classic Big Red Vintage Chrome Trim

Parker Duofold Classic Big Red Vintage Chrome Trim

Ballpoint Pen 🕲 \*Price on request.

Parker Duofold Classic Black Chrome Trim

Parker Duofold Classic Black Gold Trim