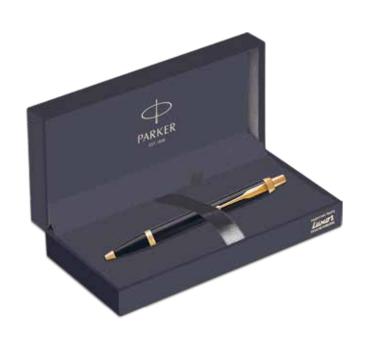

## **BALLPOINT PEN**

Enjoy flawless lines, anytime, anywhere. The ballpoint pen will ensure free reign to spontaneous expression with no cap left behind.

An emblem of Parker's heritage.

A symbol of excellence since 1921, Duofold remains the most distinguished pen in Parker's discerning lineage. Driven by a commitment to superior craftsmanship, every detail of Duofold is carefully thought out and executed. From the emblematic design of the ace emblazoned 18-carat solid gold nib to the precious metal finishes, each piece is meticulously brought together by hand to ensure the finest writing experience.

## Parker Duofold Classic Big Red Vintage Chrome Trim

Parker Duofold Classic Big Red Vintage Chrome Trim

Ballpoint Pen 🕲 \*Price on request.

Parker Duofold Classic Black Chrome Trim

Parker Duofold Classic Black Gold Trim