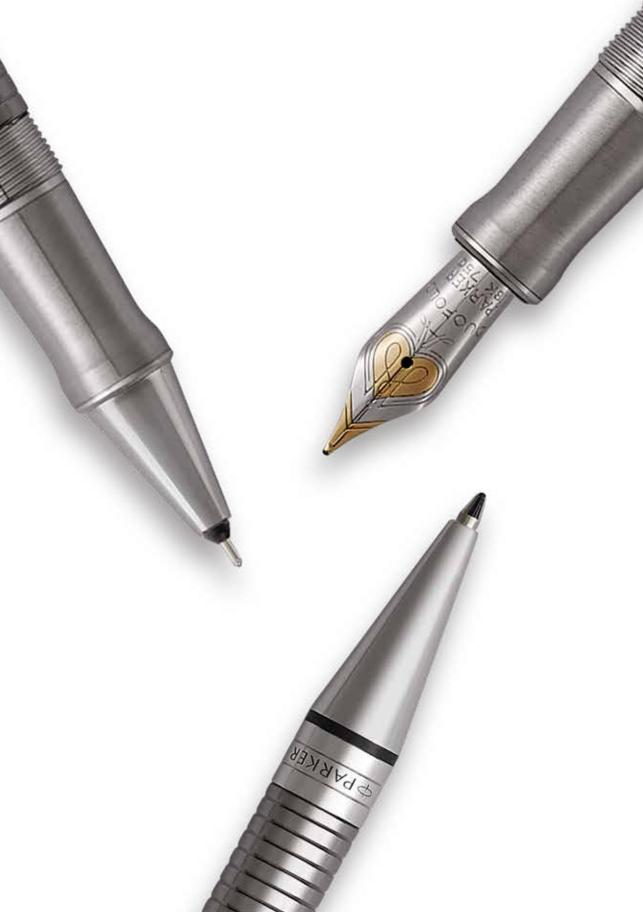

Iconic details like the arrow clip and the hand-assembled, Ace-emblazoned nibs, are anchored in a heritage of craftsmanship, driven forward by the belief that writing with a finely crafted instrument can enhance and deepen your thoughts. It's this commitment to quality that has made the Parker name synonymous with excellence in fine writing.

# FOUNTAIN PEN

Experience the refined pleasure of a genuine writing experience.

The fountain pen is perfect for a truly personal expression.

## ROLLERBALL PEN

Let your creativity flow thanks to the constant fluidity of the ink. The rollerball pen is made for smoothness and convenience seekers.

## **BALLPOINT PEN**

Enjoy flawless lines, anytime, anywhere. The ballpoint pen will ensure free reign to spontaneous expression with no cap left behind.

An emblem of Parker's heritage.

A symbol of excellence since 1921, Duofold remains the most distinguished pen in Parker's discerning lineage. Driven by a commitment to superior craftsmanship, every detail of Duofold is carefully thought out and executed. From the emblematic design of the ace emblazoned 18-carat solid gold nib to the precious metal finishes, each piece is meticulously brought together by hand to ensure the finest writing experience.