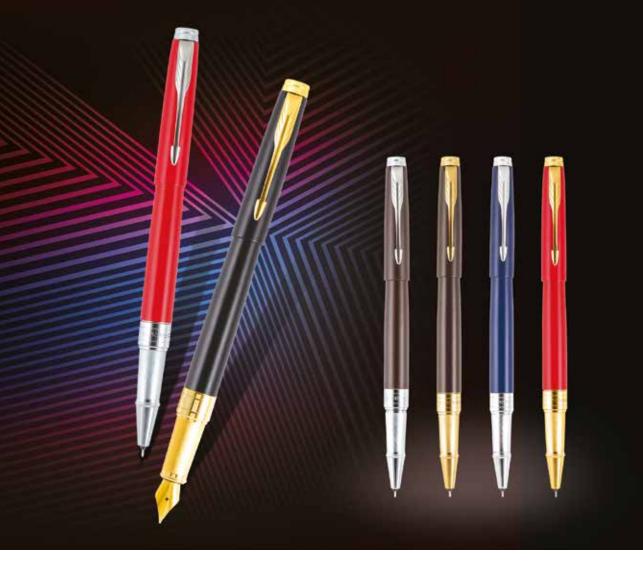

## **BALLPOINT PEN**

Enjoy flawless lines, anytime, anywhere. The ballpoint pen will ensure free reign to spontaneous expression with no cap left behind.

An emblem of Parker's heritage.

A symbol of excellence since 1921, Duofold remains the most distinguished pen in Parker's discerning lineage. Driven by a commitment to superior craftsmanship, every detail of Duofold is carefully thought out and executed. From the emblematic design of the ace emblazoned 18-carat solid gold nib to the precious metal finishes, each piece is meticulously brought together by hand to ensure the finest writing experience.

## Parker Duofold Classic Big Red Vintage Chrome Trim

Parker Duofold Classic Big Red Vintage Chrome Trim

Ballpoint Pen 🕲 \*Price on request.

Parker Duofold Classic Black Chrome Trim

Parker Duofold Classic Black Gold Trim

### Parker Duofold Limited Edition Black Gold Trim

Parker Duofold Limited Edition Red Gold Trim

A classic reimagined.

The unique Parker 51 is inspired by the pen once hailed as the 'world's most wanted' — retaining its streamlined silhouette, distinctive hooded nib and range of stunning, bold colours.