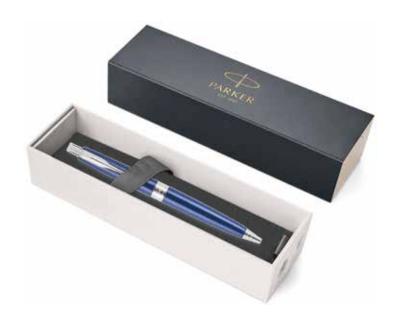

### Parker Duofold Limited Edition Black Gold Trim

Parker Duofold Limited Edition Red Gold Trim

A classic reimagined.

The unique Parker 51 is inspired by the pen once hailed as the 'world's most wanted' — retaining its streamlined silhouette, distinctive hooded nib and range of stunning, bold colours.