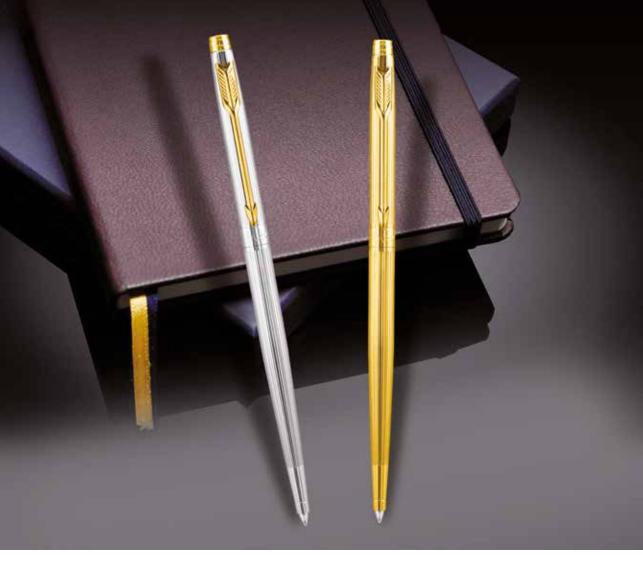

## **BALLPOINT PEN**

Enjoy flawless lines, anytime, anywhere. The ballpoint pen will ensure free reign to spontaneous expression with no cap left behind.

An emblem of Parker's heritage.

A symbol of excellence since 1921, Duofold remains the most distinguished pen in Parker's discerning lineage. Driven by a commitment to superior craftsmanship, every detail of Duofold is carefully thought out and executed. From the emblematic design of the ace emblazoned 18-carat solid gold nib to the precious metal finishes, each piece is meticulously brought together by hand to ensure the finest writing experience.

### Parker Duofold Limited Edition Black Gold Trim

Parker Duofold Limited Edition Red Gold Trim

A classic reimagined.

The unique Parker 51 is inspired by the pen once hailed as the 'world's most wanted' — retaining its streamlined silhouette, distinctive hooded nib and range of stunning, bold colours.