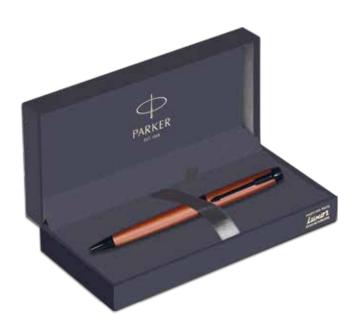

## **BALLPOINT PEN**

Enjoy flawless lines, anytime, anywhere. The ballpoint pen will ensure free reign to spontaneous expression with no cap left behind.

An emblem of Parker's heritage.

A symbol of excellence since 1921, Duofold remains the most distinguished pen in Parker's discerning lineage. Driven by a commitment to superior craftsmanship, every detail of Duofold is carefully thought out and executed. From the emblematic design of the ace emblazoned 18-carat solid gold nib to the precious metal finishes, each piece is meticulously brought together by hand to ensure the finest writing experience.

## Parker Duofold Classic Big Red Vintage Chrome Trim

Parker Duofold Classic Big Red Vintage Chrome Trim

Ballpoint Pen 🕲 \*Price on request.

Parker Duofold Classic Black Chrome Trim

Parker Duofold Classic Black Gold Trim