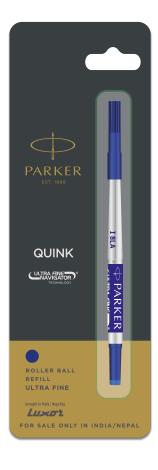

#### ULTRAFINE NAVIGATOR REFILL

*Available in* ● ● **150.00** 

Blue and black refills available in ultrafine mode (0.5 mm) with Precision Roller. Suitable for all Parker rollerballs.