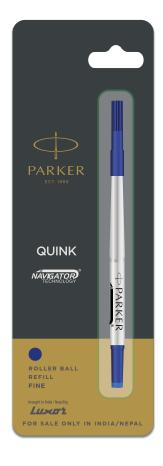

#### ROLLERBALL REFILL

0.7mm medium or 0.5mm fine

Available in lacktrian

₹100.00

With its rollerball tip enabling consistent flow of the ink directly onto the paper, the Parker rollerball refill delivers optimal writing performance without skipping and gives your writing a sharp smooth style.