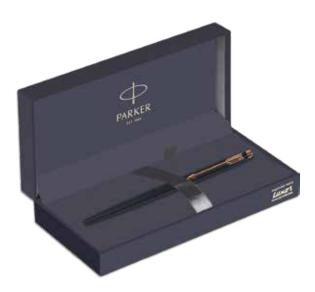

### Parker Duofold Limited Edition Black Gold Trim

Parker Duofold Limited Edition Red Gold Trim

A classic reimagined.

The unique Parker 51 is inspired by the pen once hailed as the 'world's most wanted' — retaining its streamlined silhouette, distinctive hooded nib and range of stunning, bold colours.

Parker 51 Deluxe Black Gold Trim

Parker 51 Deluxe Black Gold Trim

Ballpoint Pen 🕲 \*Price on request.

Parker 51 Deluxe Plum Gold Trim

Parker 51 Deluxe Plum Gold Trim

Ballpoint Pen  $\otimes$  \*Price on request.