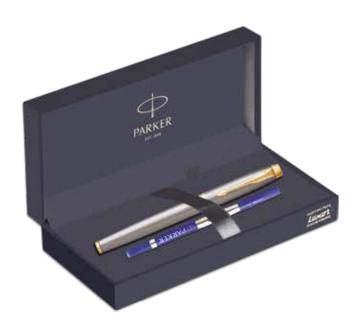

### Parker Duofold Limited Edition Black Gold Trim

Parker Duofold Limited Edition Red Gold Trim

A classic reimagined.

The unique Parker 51 is inspired by the pen once hailed as the 'world's most wanted' — retaining its streamlined silhouette, distinctive hooded nib and range of stunning, bold colours.

Parker 51 Deluxe Black Gold Trim

Parker 51 Deluxe Black Gold Trim

Ballpoint Pen 🕲 \*Price on request.

Parker 51 Deluxe Plum Gold Trim

Parker 51 Deluxe Plum Gold Trim

Ballpoint Pen  $\otimes$  \*Price on request.