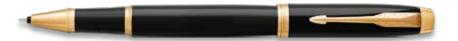

Parker Odyssey Shiny Chrome (Chrome Trim)

Parker Odyssey Shiny Chrome (Chrome Trim)

Parker Odyssey Shiny Chrome (Chrome Trim)

Insignia is the classic accessory for the quietly discerning. A precise combination of authentic quality and effortless style is skillfully captured in its distinctively slender appearance and refined finishes.

Clearly special, clearly Parker.

Parker Insignia (Slim) Full Gold (Gold Trim)

Parker Insignia (Slim) Shiny Chrome Gold Trim

Parker Insignia (Slim) Shiny Chrome (Chrome Trim)

Ballpoint Pen  $\otimes$   $\stackrel{\mathbf{<}}{\mathbf{<}}$ 2,000.00