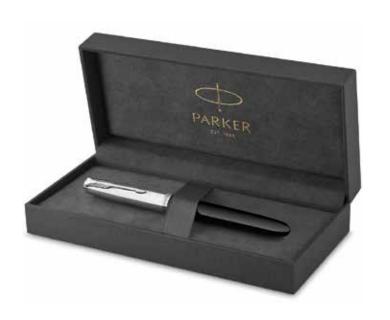

Parker 51 Black Chrome Trim

Parker 51 Black Chrome Trim

Parker 51 Midnight Blue Chrome Trim

Parker 51 Midnight Blue Chrome Trim

PARKER 51 15

Parker 51 Burgundy Chrome Trim

Parker 51 Burgundy Chrome Trim

Parker 51 Teal Blue Chrome Trim