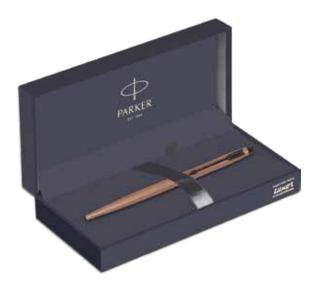

### Parker Ambient Rose Gold Black Metal Trim

Parker Ambient Rose Gold Black Metal Trim

Modern, elegant and professional, the Parker Odyssey is a pen ready to accompany you everywhere. Parker Odyssey delivers an incredibly smooth and intense writing experience, while the smart design offers a stylish look.

Parker Odyssey Gun Metal Chiselled Gold Trim

Parker Odyssey Gun Metal Chiselled Gold Trim

Parker Odyssey Gun Metal Chiselled Gold Trim

Ballpoint Pen  $\otimes$  ₹2,800.00

Parker Odyssey Gun Metal Chiselled Chrome Trim