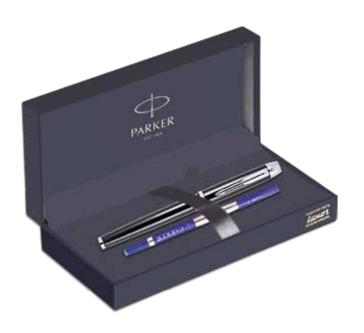

### Parker Duofold Limited Edition Black Gold Trim

Parker Duofold Limited Edition Red Gold Trim

A classic reimagined.

The unique Parker 51 is inspired by the pen once hailed as the 'world's most wanted' — retaining its streamlined silhouette, distinctive hooded nib and range of stunning, bold colours.

Parker 51 Deluxe Black Gold Trim

Parker 51 Deluxe Black Gold Trim

Ballpoint Pen 🕲 \*Price on request.

Parker 51 Deluxe Plum Gold Trim

Parker 51 Deluxe Plum Gold Trim

Ballpoint Pen  $\otimes$  \*Price on request.