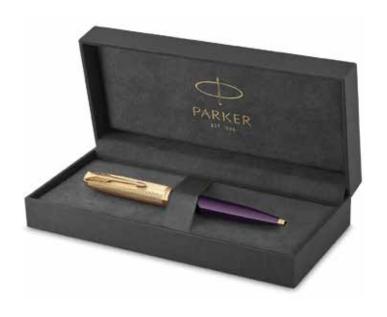

### Parker Duofold Limited Edition Black Gold Trim

Parker Duofold Limited Edition Red Gold Trim

A classic reimagined.

The unique Parker 51 is inspired by the pen once hailed as the 'world's most wanted' — retaining its streamlined silhouette, distinctive hooded nib and range of stunning, bold colours.

Parker 51 Deluxe Black Gold Trim

Parker 51 Deluxe Black Gold Trim

Ballpoint Pen 🕲 \*Price on request.

Parker 51 Deluxe Plum Gold Trim

Parker 51 Deluxe Plum Gold Trim

Ballpoint Pen  $\otimes$  \*Price on request.