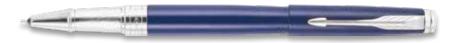

### Parker Duofold Limited Edition Black Gold Trim

Parker Duofold Limited Edition Red Gold Trim

A classic reimagined.

The unique Parker 51 is inspired by the pen once hailed as the 'world's most wanted' — retaining its streamlined silhouette, distinctive hooded nib and range of stunning, bold colours.