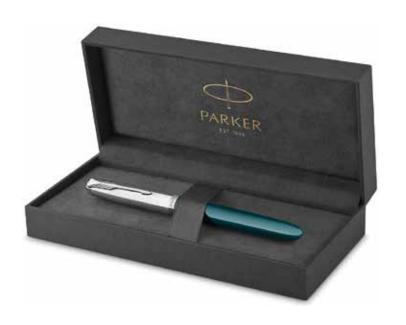

### Parker Duofold Limited Edition Black Gold Trim

Parker Duofold Limited Edition Red Gold Trim

A classic reimagined.

The unique Parker 51 is inspired by the pen once hailed as the 'world's most wanted' — retaining its streamlined silhouette, distinctive hooded nib and range of stunning, bold colours.

Parker 51 Black Chrome Trim

Parker 51 Black Chrome Trim

Parker 51 Midnight Blue Chrome Trim

Parker 51 Midnight Blue Chrome Trim

PARKER 51 15

Parker 51 Burgundy Chrome Trim

Parker 51 Burgundy Chrome Trim

Parker 51 Teal Blue Chrome Trim

Parker 51 Teal Blue Chrome Trim