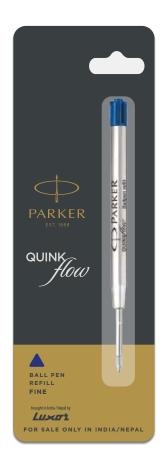

### QUINKFLOW BALLPOINT REFILL

1.0 mm medium or 0.8 mm fine

Available in  $\bigcirc$   $\bigcirc$   $\bigcirc$   $\bigcirc$  80.00

Ballpoint refills offer convenience and reliability, fitting all types of situations. Enjoy a constant neat writing and quick drying of the ink.