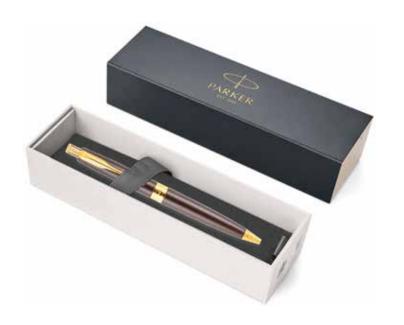

## **BALLPOINT PEN**

Enjoy flawless lines, anytime, anywhere. The ballpoint pen will ensure free reign to spontaneous expression with no cap left behind.

An emblem of Parker's heritage.

A symbol of excellence since 1921, Duofold remains the most distinguished pen in Parker's discerning lineage. Driven by a commitment to superior craftsmanship, every detail of Duofold is carefully thought out and executed. From the emblematic design of the ace emblazoned 18-carat solid gold nib to the precious metal finishes, each piece is meticulously brought together by hand to ensure the finest writing experience.

## Parker Duofold Classic Big Red Vintage Chrome Trim

Parker Duofold Classic Big Red Vintage Chrome Trim

Ballpoint Pen 🕲 \*Price on request.

Parker Duofold Classic Black Chrome Trim

Parker Duofold Classic Black Gold Trim